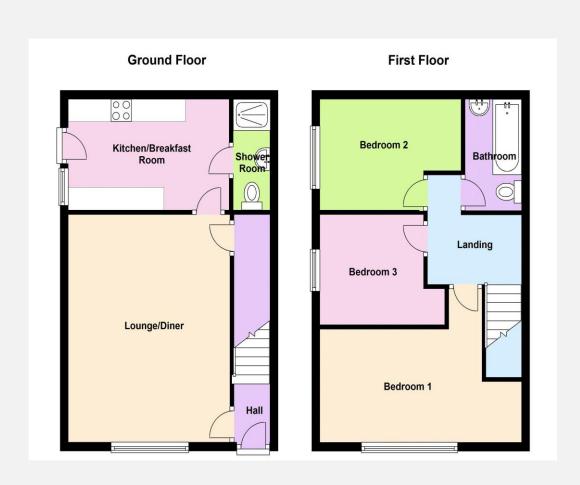

The property comprises:

**Ground Floor** 

### **Entrance Hall**

With PVCu double glazed front door and double panelled radiator.

## **Lounge/Diner** 16' 8" x 13' 0" (5.08m x 3.96m)

With wood laminate flooring, double panel radiator and large storage cupboard under the stairs.

### **Kitchen** 12' 11" x 8' 1" (3.94m x 2.47m)

With tiled floor, a range of eye level and base units with worktops over, cooker, space for fridge/freezer and washing machine, double panel radiator, inset ceiling spotlights, cupboard housing gas combi boiler, PVCu double glazed window to the side and PVCu back door.

### **Shower Room**

With tiled floor, newly fitted white suite comprising shower enclosure with mains shower, pedestal hand basin and W.C, inset ceiling spotlights and extractor fan.

First Floor

### Landing

With double panel radiator.

**Bedroom 1** 16' 3" max x 8' 3" (4.95m max x 2.52m)

With double panel radiator and PVCu double glazed window to the front.

**Bedroom 2** 11' 4" max x 8' 2" (3.46m max x 2.49m)

With double panel radiator and PVCu double glazed window to the side.

**Bedroom 3** 8' 4" x 8' 1" (2.54m x 2.46m)

With double panel radiator and PVCu double glazed window to the side.

**Bathroom** 8' 2" x 4' 7" (2.48m x 1.40m)

With tiled floor, newly fitted white suite comprising bath, pedestal hand basin and close coupled W.C, extractor fan and inset ceiling spotlights.