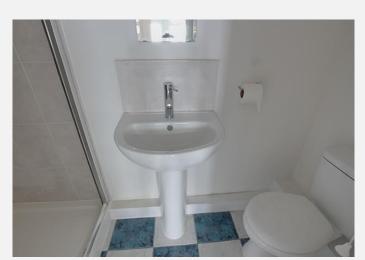

### **Shower Room**

With tiled floor, newly fitted white suite comprising shower enclosure with mains shower, pedestal hand basin and W.C, inset ceiling spotlights and extractor fan.

First Floor

With tiled floor, newly fitted white suite comprising bath, pedestal hand basin and close coupled W.C, extractor fan and inset ceiling spotlights.