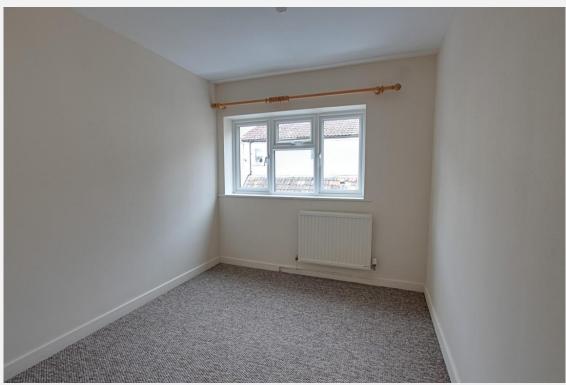

### Landing

With double panel radiator.

**Bedroom 1** 16' 3" max x 8' 3" (4.95m max x 2.52m)

With double panel radiator and PVCu double glazed window to the front.

**Bedroom 2** 11' 4" max x 8' 2" (3.46m max x 2.49m)

With double panel radiator and PVCu double glazed window to the side.

**Bedroom 3** 8' 4" x 8' 1" (2.54m x 2.46m)

With double panel radiator and PVCu double glazed window to the side.

**Bathroom** 8' 2" x 4' 7" (2.48m x 1.40m)