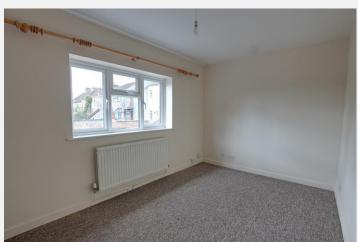

### Landing

With double panel radiator.

**Bedroom 1** 16' 3" max x 8' 3" (4.95m max x 2.52m)

With double panel radiator and PVCu double glazed window to the front.

**Bedroom 2** 11' 4" max x 8' 2" (3.46m max x 2.49m)

With double panel radiator and PVCu double glazed window to the side.

**Bedroom 3** 8' 4" x 8' 1" (2.54m x 2.46m)

With double panel radiator and PVCu double glazed window to the side.

**Bathroom** 8' 2" x 4' 7" (2.48m x 1.40m)