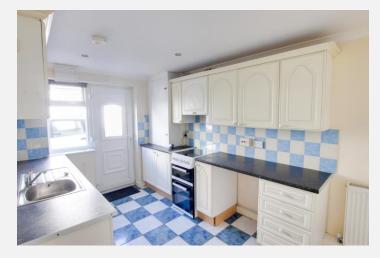

### **Kitchen** 12' 11" x 8' 1" (3.94m x 2.47m)

With tiled floor, a range of eye level and base units with worktops over, cooker, space for fridge/freezer and washing machine, double panel radiator, inset ceiling spotlights, cupboard housing gas combi boiler, PVCu double glazed window to the side and PVCu back door.