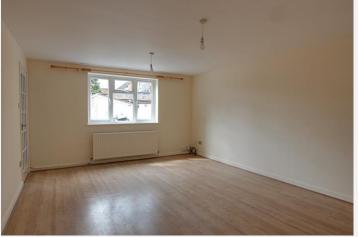

## **Lounge/Diner** 16' 8" x 13' 0" (5.08m x 3.96m)

With wood laminate flooring, double panel radiator and large storage cupboard under the stairs.